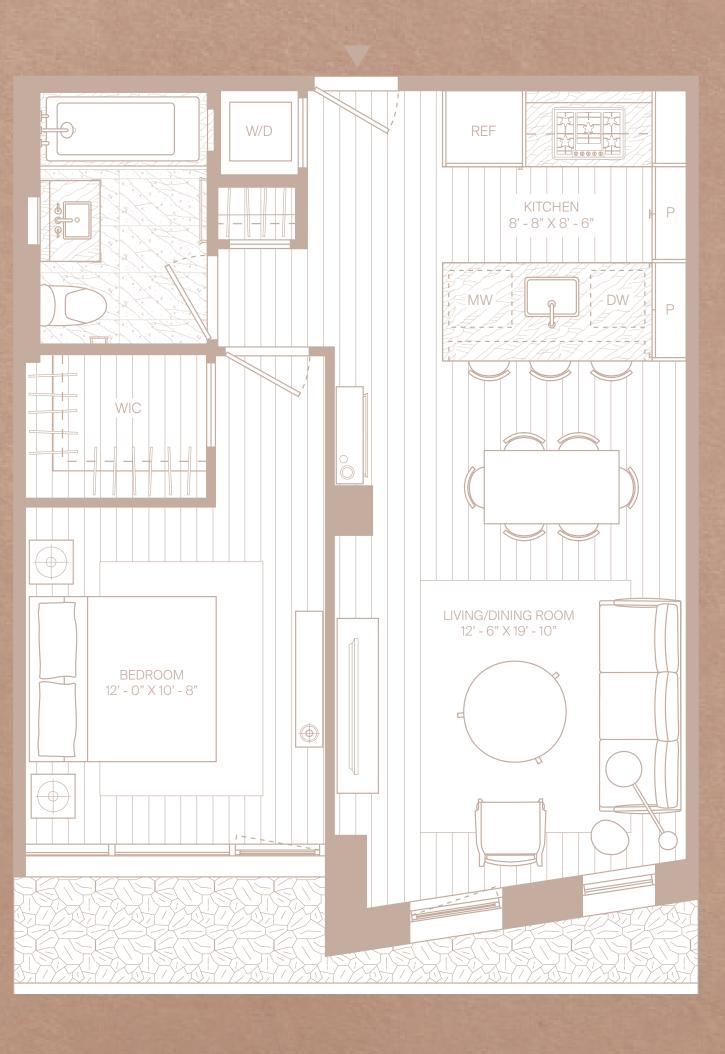

## **RESIDENCE 108W**

1 Bedroom 1 Bathroom

Interior: 700 SF | 65 SM Ceiling Height: 9' - 10" Exposure: South

Developer: Avdoo & Partners Architectural Design: Taller Frida Escobedo Interior Design: Workstead Master Planning: DXA Studio Landscape Design: DXA Studio & Patrick Cullina