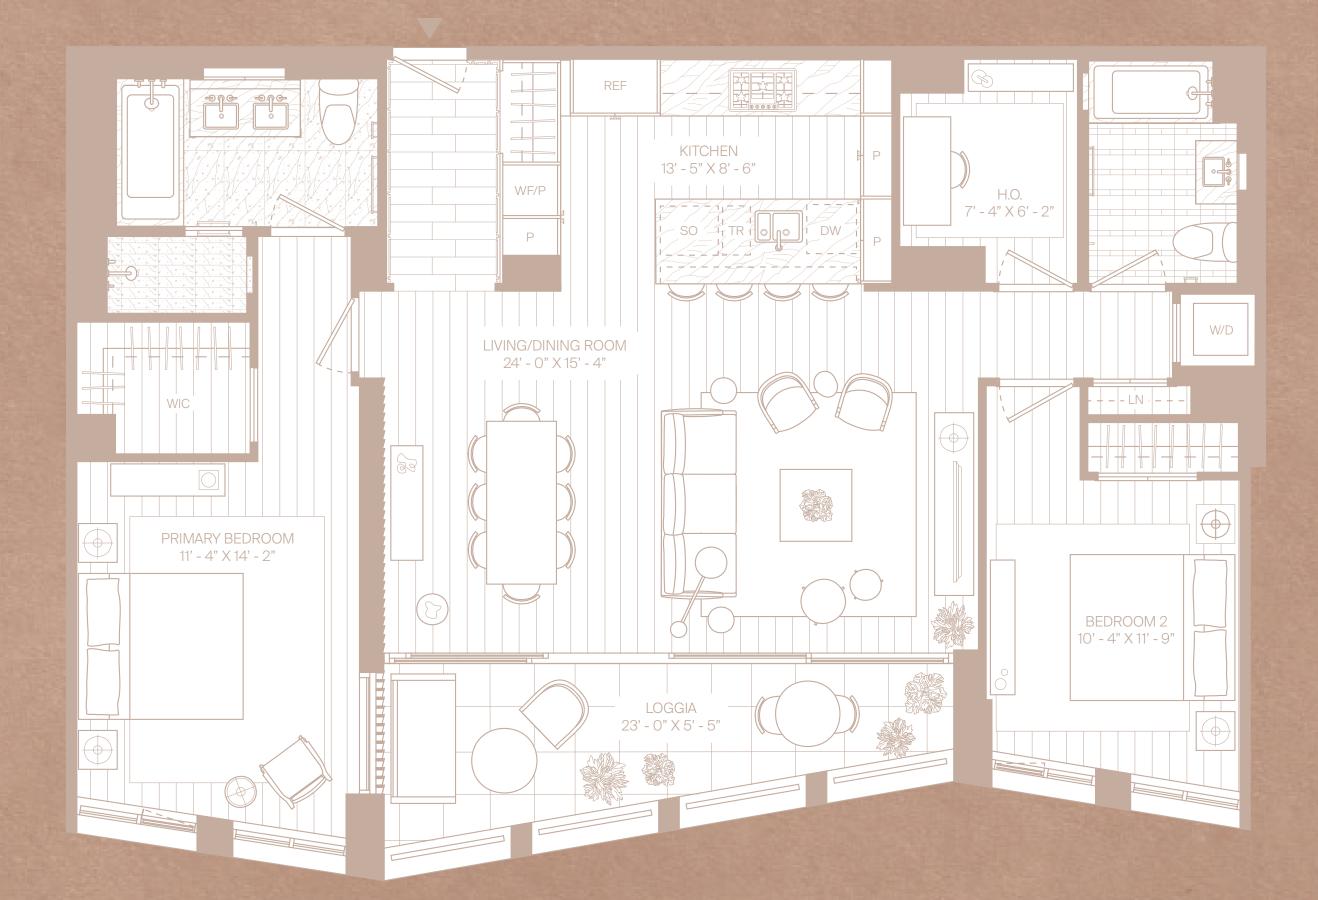

# BERGEN

### **RESIDENCE 319E**

2 Bedroom + Home Office 2 Bathroom

### Loggia

Custom Sculptural Wall Feature Custom Breeze-Block Screening Element Interior: 1,332 SF | 123.7 SM Exterior: 155 SF | 14.4 SM Ceiling Height: 9' - 6" Exposure: South

Developer: Avdoo & Partners Architectural Design: Taller Frida Escobedo Interior Design: Workstead Master Planning: DXA Studio Landscape Design: DXA Studio & Patrick Cullina .