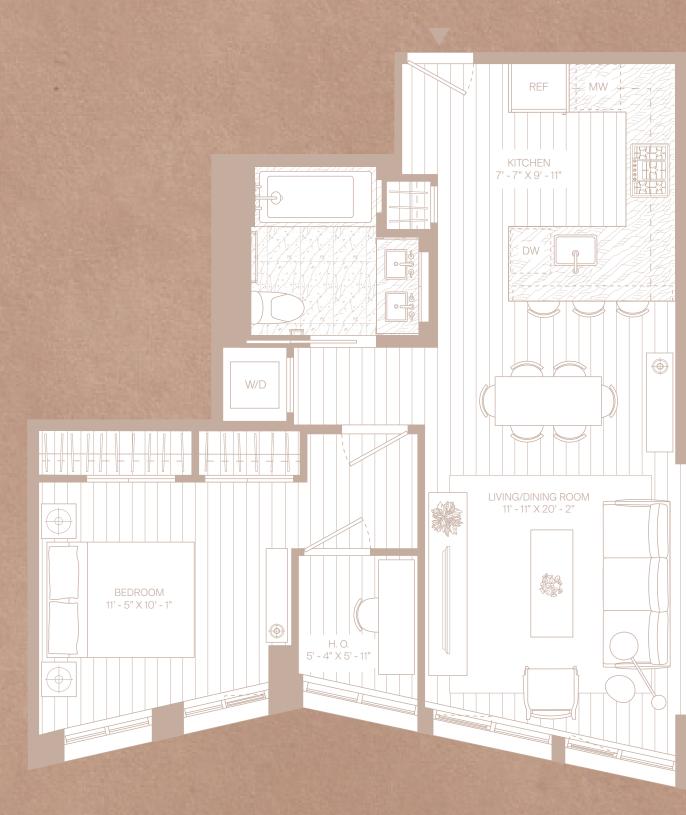

## **RESIDENCE 411W**

1 Bedroom + Home Office 1 Bathroom

Custom Breeze-Block Screening Element Interior: 759 SF | 70.5 SM Ceiling Height: 8' - 10" Exposure: South & East

Developer: Avdoo & Partners Architectural Design: Taller Frida Escobedo Interior Design: Workstead Master Planning: DXA Studio Landscape Design: DXA Studio & Patrick Cullina