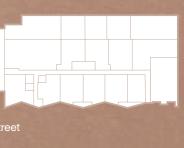

## **RESIDENCE TH103W**

2 Bedroom + Recreation Room 2.5 Bathroom

Garden & Patio BBQ Station Wet Bar Interior: 2,285 SF | 212.3 SM Exterior: 760 SF | 70.6 SM Primary Ceiling Height: 9' - 8" Secondary Ceiling Height: 12' - 0" Exposure: North