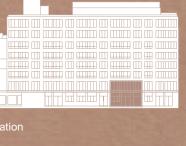

## BERGEN

## **RESIDENCE TH103W**

2 Bedroom + Recreation Room 2.5 Bathroom

Garden & Patio BBQ Station Wet Bar Interior: 2,285 SF | 212.3 SM Exterior: 760 SF | 70.6 SM Primary Ceiling Height: 9' - 8" Secondary Ceiling Height: 12' - 0" Exposure: North