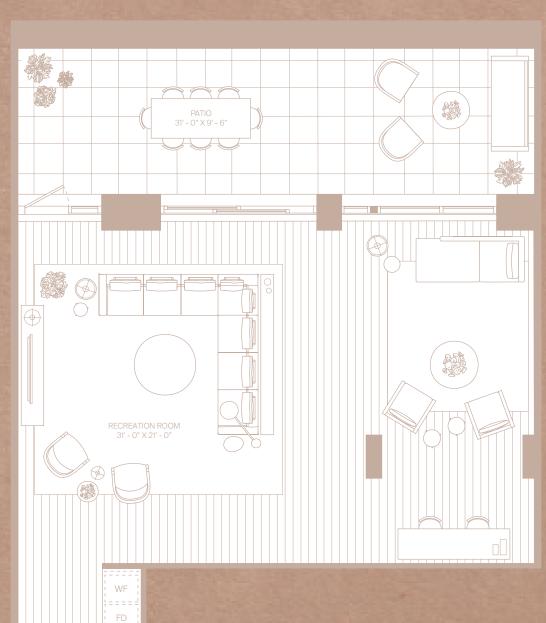

## **RESIDENCE TH103W**

2 Bedroom + Recreation Room 2.5 Bathroom

Garden & Patio BBQ Station Wet Bar Interior: 2,285 SF | 212.3 SM Exterior: 760 SF | 70.6 SM Primary Ceiling Height: 9' - 8" Secondary Ceiling Height: 12' - 0" Exposure: North