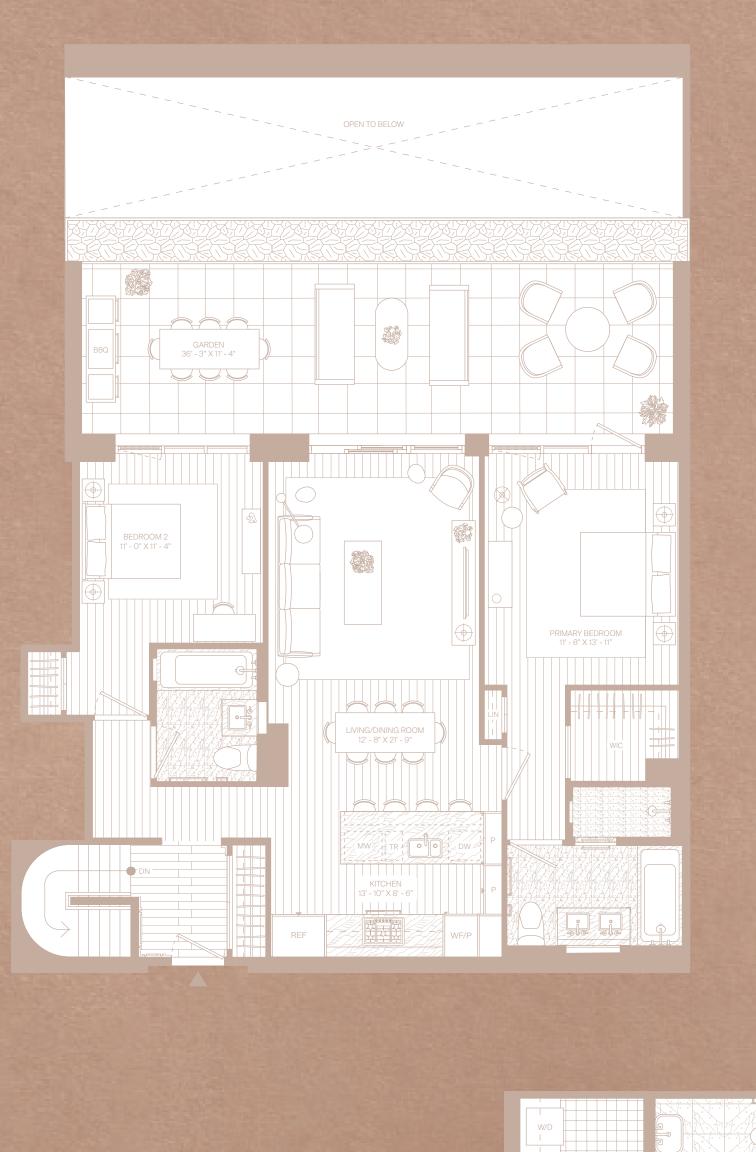

## **RESIDENCE TH103W**

2 Bedroom + Recreation Room 2.5 Bathroom

Garden & Patio BBQ Station Wet Bar Interior: 2,285 SF | 212.3 SM Exterior: 760 SF | 70.6 SM Primary Ceiling Height: 9' - 8" Secondary Ceiling Height: 12' - 0" Exposure: North