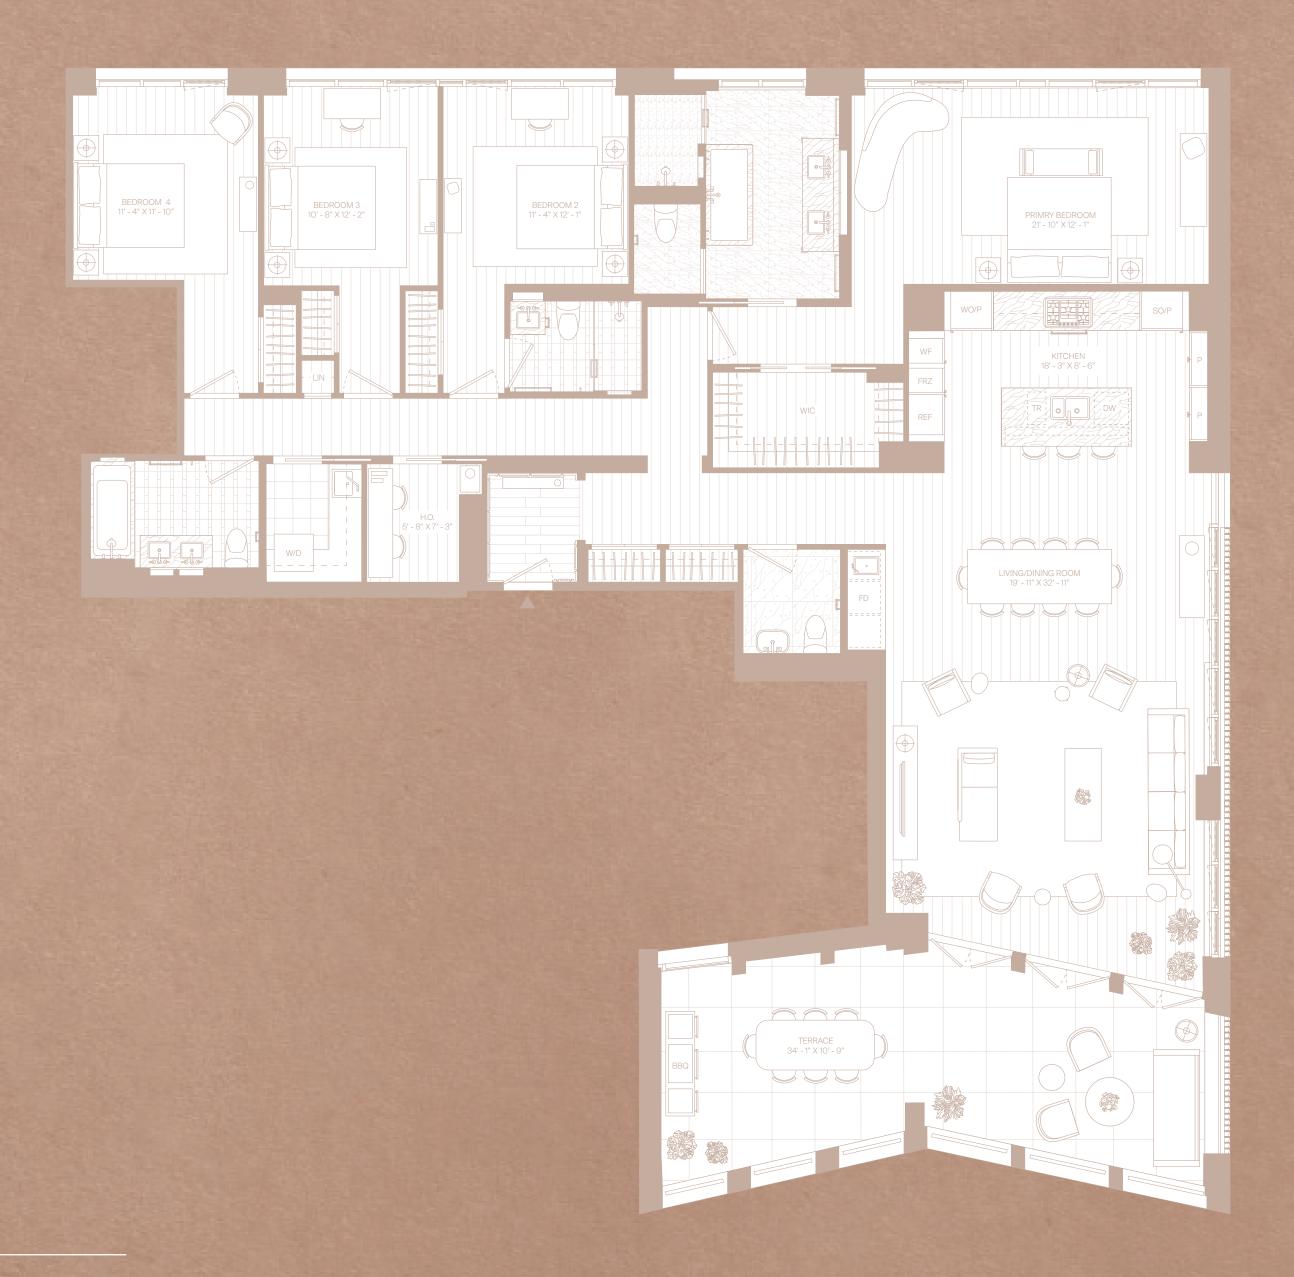

## **RESIDENCE PH601W**

4 Bedroom + Home Office 3.5 Bathroom

Private Terrace BBQ Station Wet Bar Custom Breeze-Block Screening Element Interior: 2,740 SF | 254.6 SM Exterior: 442 SF | 41.1 SM Ceiling Height: 10' - 8" Exposure: North, South & East

Developer: Avdoo & Partners Architectural Design: Taller Frida Escobedo Interior Design: Workstead Master Planning: DXA Studio Landscape Design: DXA Studio & Patrick Cullina .

gen Owner LLC. 221 West 37th Street,