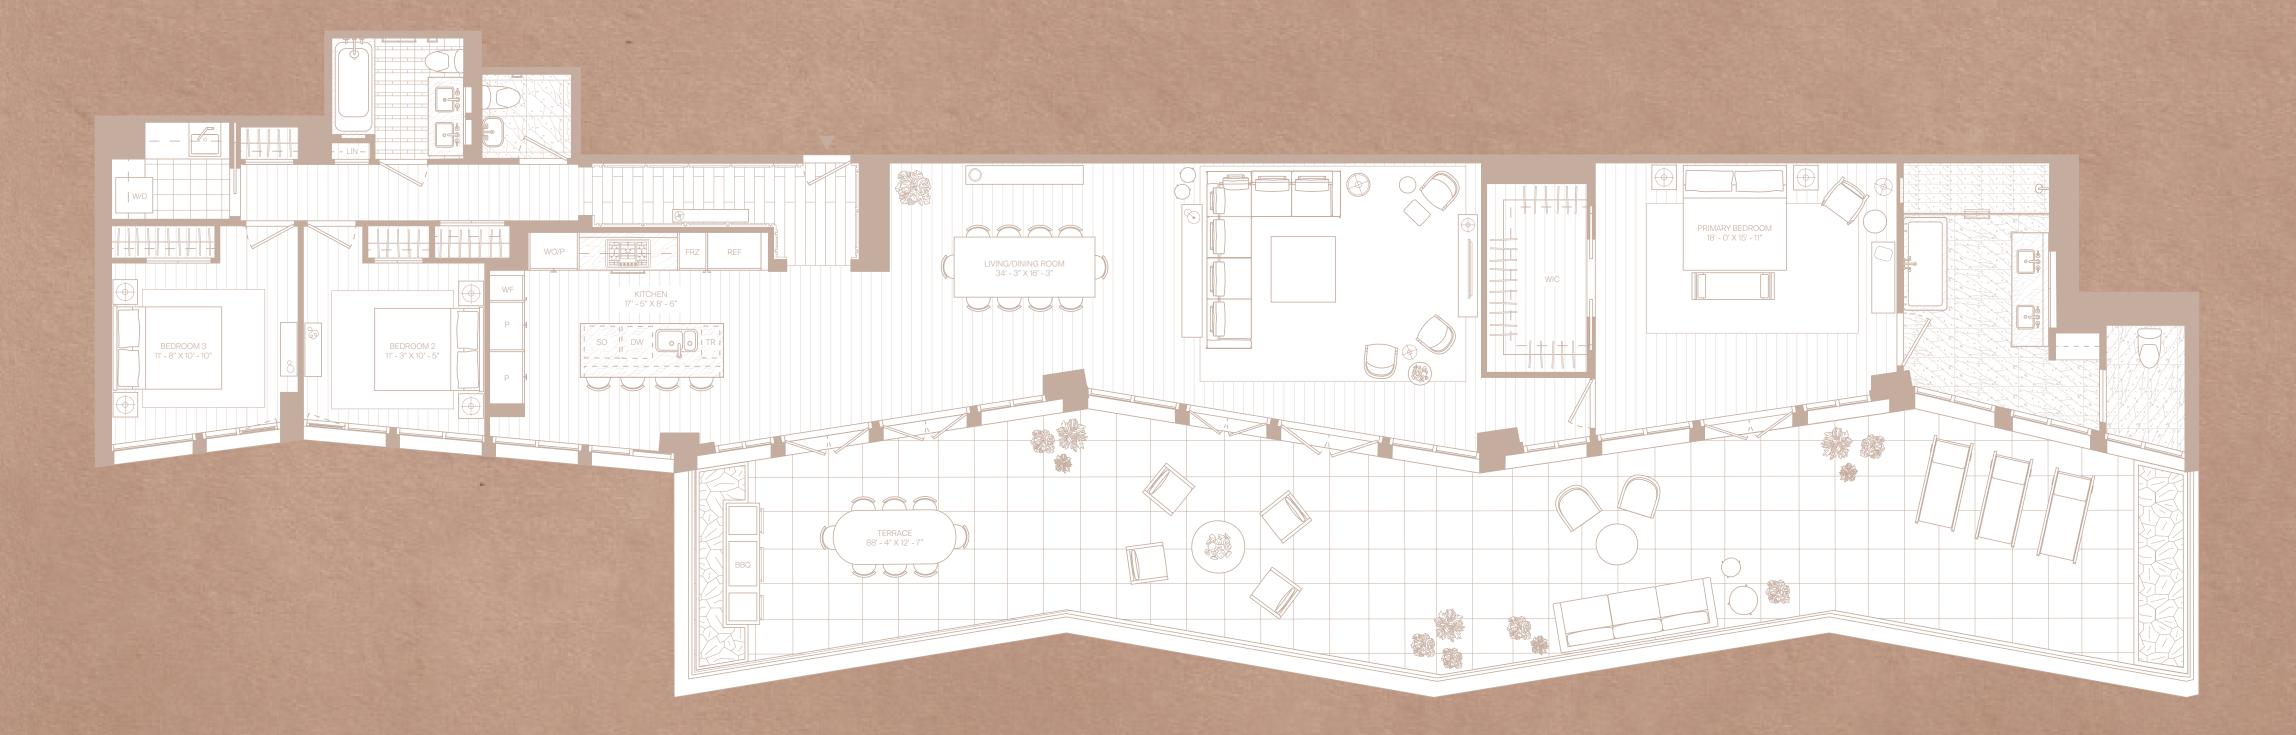

## **RESIDENCE PH704W**

3 Bedroom 2.5 Bathroom

Private Terrace **BBQ** Station Interior: 2,297 SF | 213.4 SM Exterior: 1,266 SF | 117.6 SM Ceiling Height: 10' - 3" Exposure: South

Developer: Avdoo & Partners Architectural Design: Taller Frida Escobedo Interior Design: Workstead Master Planning: DXA Studio Landscape Design: DXA Studio & Patrick Cullina