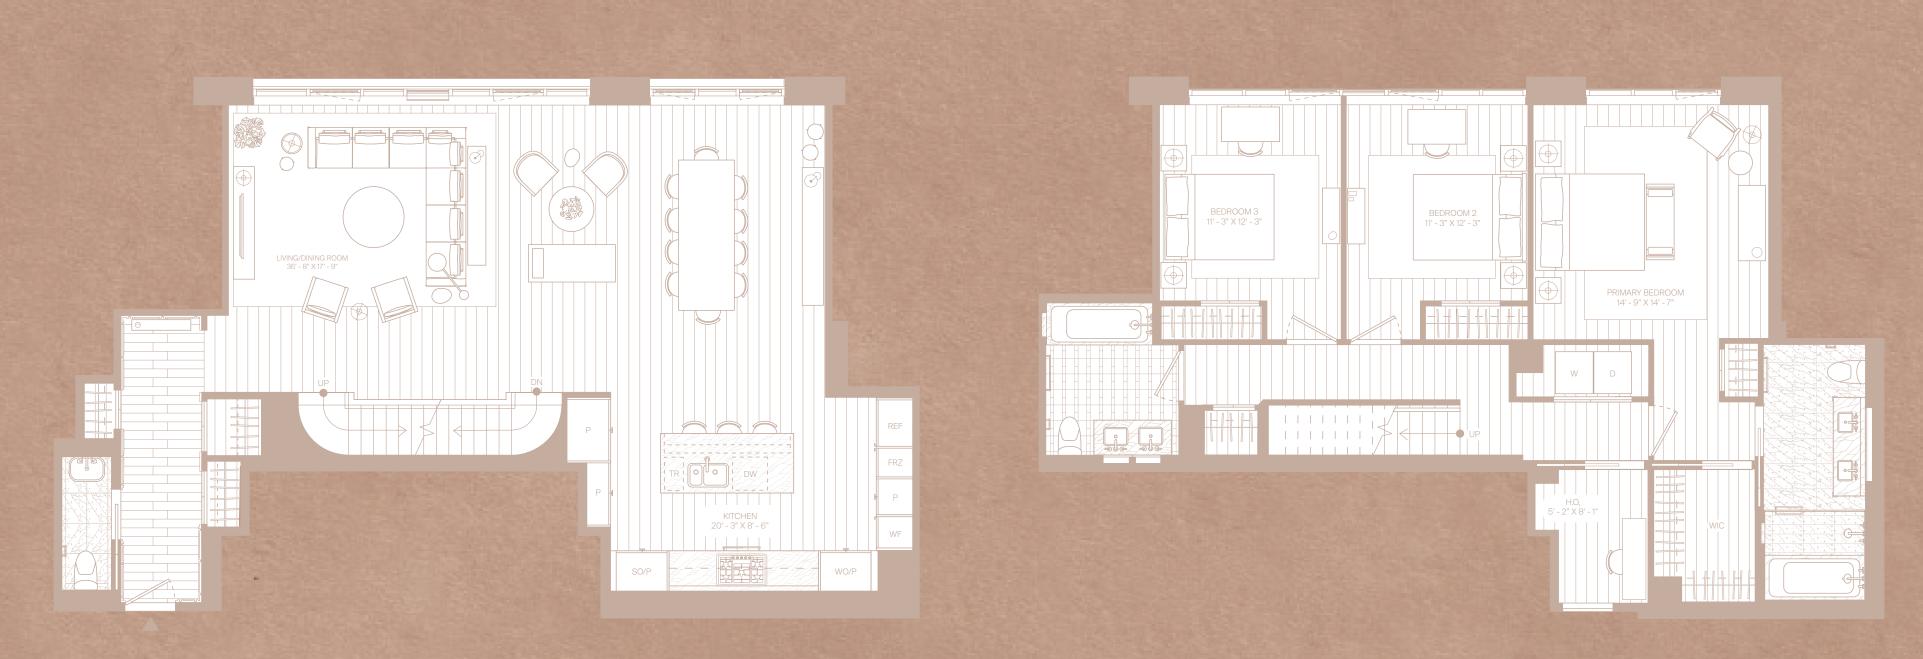

## **RESIDENCE PH706E**

3 Bedroom + Home Office 2.5 Bathroom

Roof Terrace BBQ Station Heated Plunge Pool Interior: 2,558 SF | 237.6 SM Exterior: 1,269 SF | 117.9 SM Primary Ceiling Height: 10' - 3" Secondary Ceiling Height: 10' - 8" Exposure: North