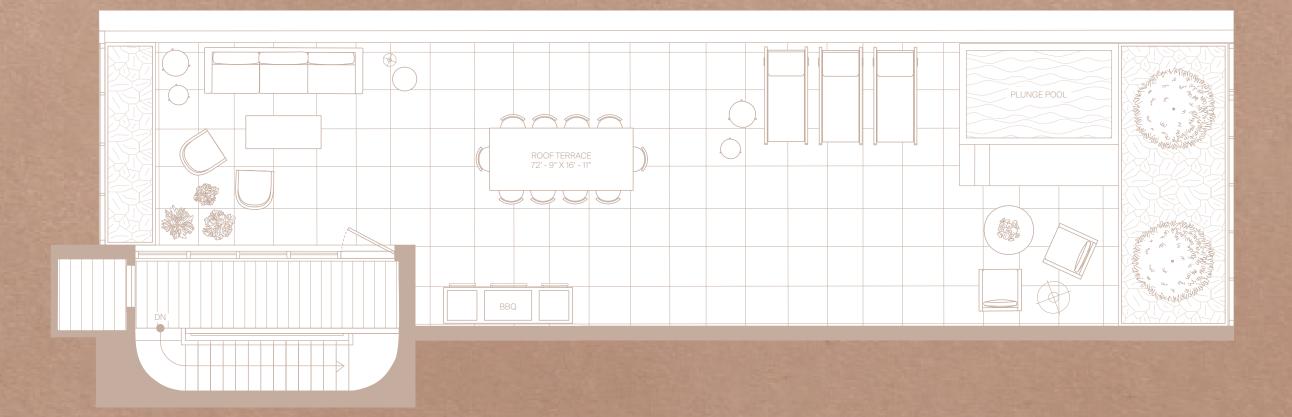

## **RESIDENCE PH706E**

3 Bedroom + Home Office 2.5 Bathroom

Roof Terrace BBQ Station Heated Plunge Pool Interior: 2,558 SF | 237.6 SM Exterior: 1,269 SF | 117.9 SM Primary Ceiling Height: 10' - 3" Secondary Ceiling Height: 10' - 8" Exposure: North