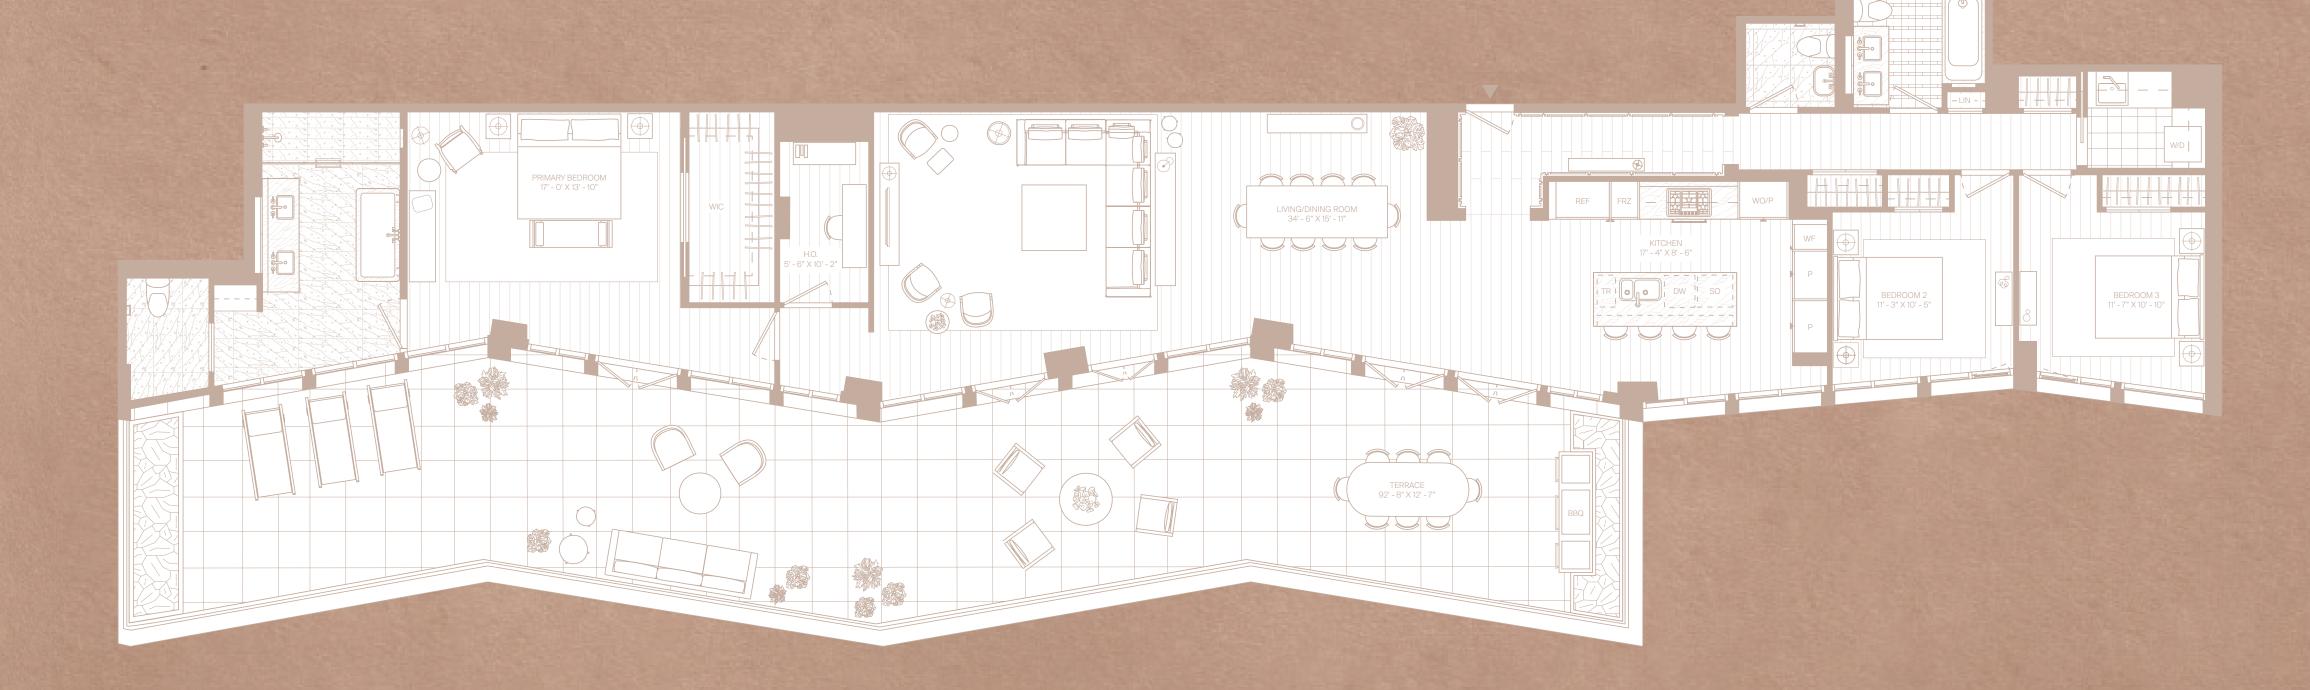

## RESIDENCE PH708E

3 Bedroom + Home Office 2.5 Bathroom

Private Terrace
BBQ Station
Interior: 2,352 SF | 218.5 SM
Exterior: 1,339 SF | 124.3 SM
Ceiling Height: 10' - 3"
Exposure: South

Developer: Avdoo & Partners
Architectural Design: Taller Frida Escobedo
Interior Design: Workstead
Master Planning: DXA Studio
Landscape Design: DXA Studio & Patrick Cullina